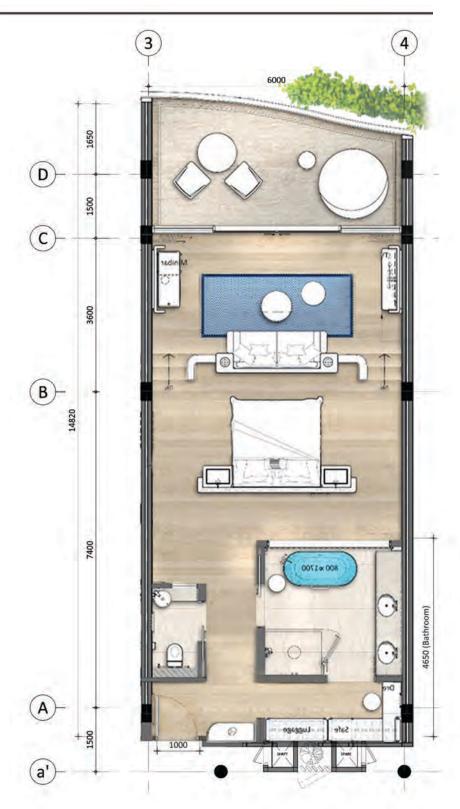

#### DELUXE SEA VIEW SUITE

| ITEM | SALEABLE AREA (m2)       |                |
|------|--------------------------|----------------|
| 1    | INDOOR                   | 64.50          |
| 2    | BALCONY*                 | 19.25          |
| 3    | DECK                     | 108            |
| 4    | SWIMMING POOL            | <del>-</del> - |
| 5    | OUT DOOR / SEMI OUT DOOR | T. Alexander   |
|      | Totals                   | 83.75          |

\*Varies follow Building Curve