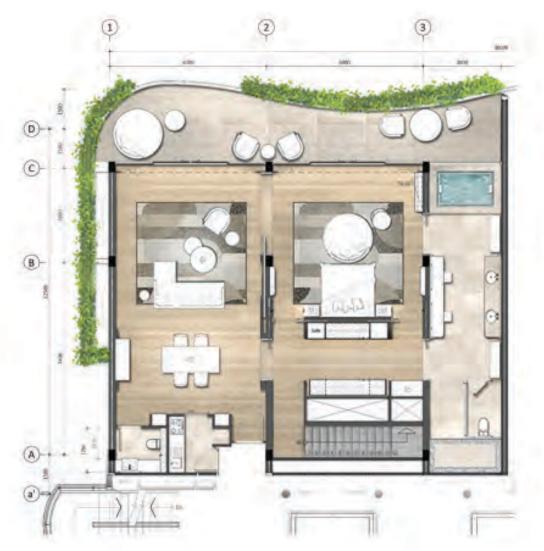

#### FAMILY SEA VIEW SUITE

| ITEM | SALEABLE AREA (m2)       |       |  |
|------|--------------------------|-------|--|
| 1    | INDOOR                   | 66.00 |  |
| 2    | BALCONY*                 | 15.25 |  |
| 3    | DECK                     | "a":  |  |
| 4    | SWIMMING POOL            |       |  |
| 5    | OUT DOOR / SEMI OUT DOOR | 1.5   |  |
|      | Totals                   | 81.25 |  |

\*Varies follow Building Curve

# FAMILY SUITE POOL ACCESS -

| ITEM | SALEABLE AREA (m2)       |            |
|------|--------------------------|------------|
| 1    | INDOOR                   | 66.00      |
| 2    | BALCONY*                 | 15.25      |
| 3    | DECK                     | ٠.         |
| 4    | SWIMMING POOL            |            |
| 5    | OUT DOOR / SEMI OUT DOOR | <u>-</u> - |
|      | Totals                   | 81.25      |