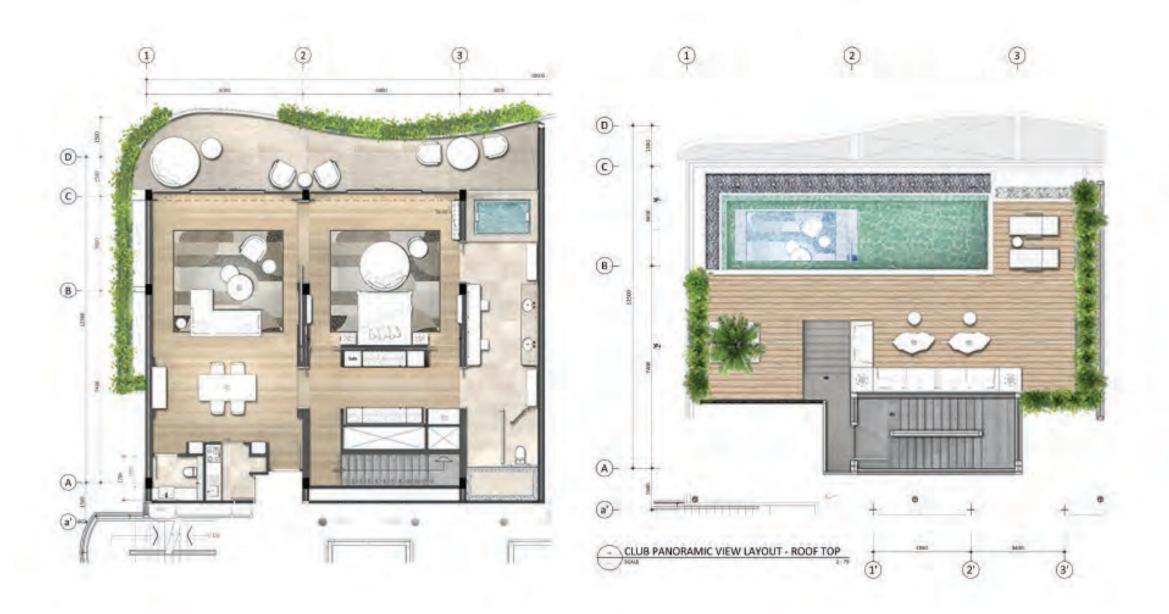

### SEA VIEW POOL PENTHOUSE -

| ITEM |                          |        |
|------|--------------------------|--------|
| 1    | INDOOR                   | 162.40 |
| 2    | BALCONY*                 | 36.40  |
| 3    | DECK                     | 57.60  |
| 4    | SWIMMING POOL            | 28.50  |
| 5    | OUT DOOR / SEMI OUT DOOR | 57.10  |
|      | Totals                   | 342    |

\*Varies follow Building Curve