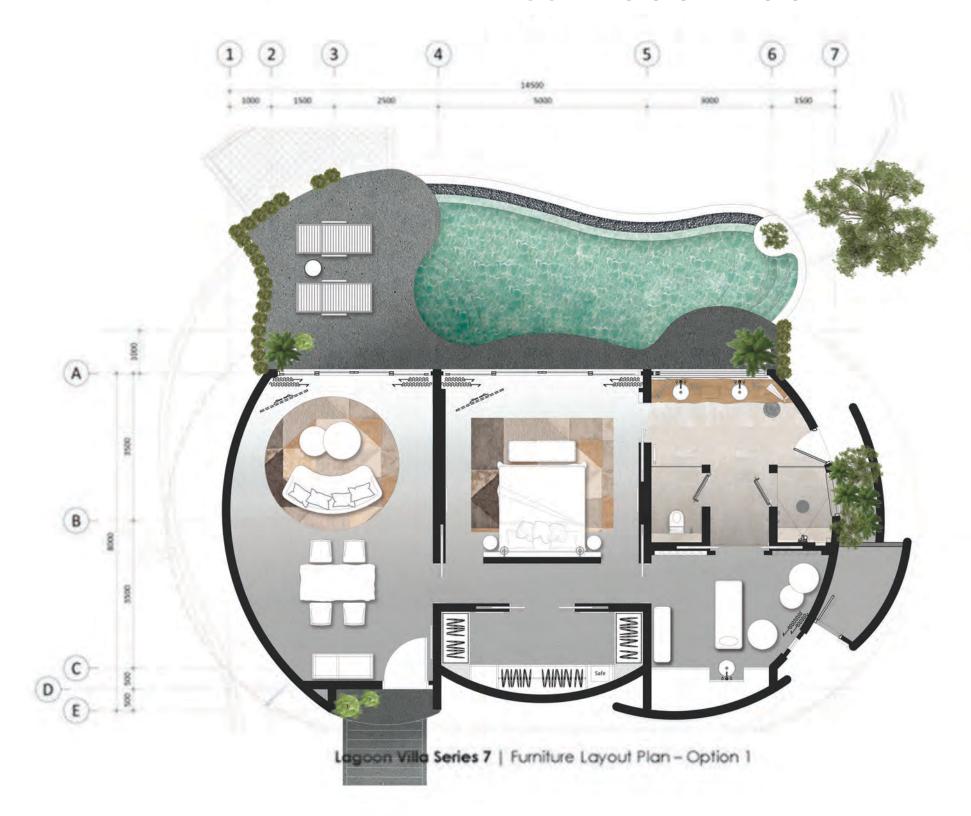

### WELLNESS LAGOON POOL VILLA

| ITEM | SALEABLE AREA (m2)       |        |  |
|------|--------------------------|--------|--|
| 1    | INDOOR                   | 106.00 |  |
| 2    | BALCONY                  | 6.50   |  |
| 3    | DECK                     | 16.50  |  |
| 4    | SWIMMING POOL            | 21.50  |  |
| 5    | OUT DOOR / SEMI OUT DOOR | 7.     |  |
|      | Totals                   | 153.50 |  |