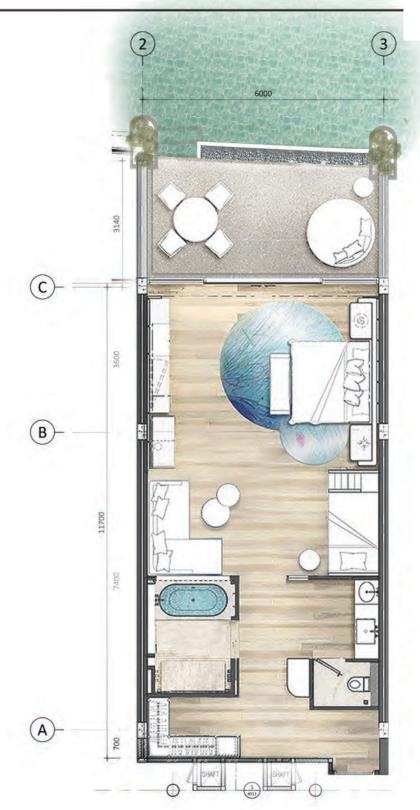

# FAMILY SUITE POOL ACCESS -

| ITEM | SALEABLE AREA (m2)       |            |
|------|--------------------------|------------|
| 1    | INDOOR                   | 66.00      |
| 2    | BALCONY*                 | 15.25      |
| 3    | DECK                     | ٠.         |
| 4    | SWIMMING POOL            |            |
| 5    | OUT DOOR / SEMI OUT DOOR | <u>-</u> - |
|      | Totals                   | 81.25      |

\*Varies follow Building Curve