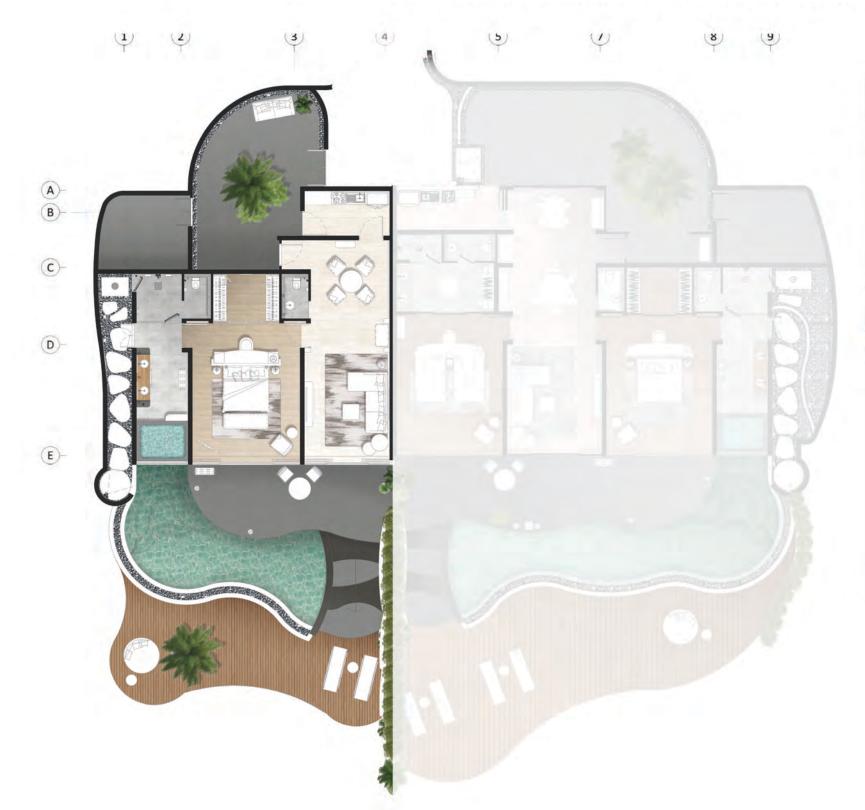

## BEACHFRONT POOL VILLA

| ITEM | SALEABLE AREA (m2)       |        |  |
|------|--------------------------|--------|--|
| 1    | INDOOR                   | 96.50  |  |
| 2    | BALCONY                  | 26.50  |  |
| 3    | DECK                     | 0-     |  |
| 4    | SWIMMING POOL            | 27.75  |  |
| 5    | OUT DOOR / SEMI OUT DOOR | 50     |  |
|      | Totals                   | 200.75 |  |

### TWO BEDROOM BEACHFRONT POOL VILLA -

| ITEM | SALEABLE AREA (m2)       |        |
|------|--------------------------|--------|
| 1    | INDOOR                   | 96,50  |
| 2    | BALCONY                  | 26.50  |
| 3    | DECK                     | ~      |
| 4    | SWIMMING POOL            | 27.75  |
| 5    | OUT DOOR / SEMI OUT DOOR | 50     |
|      | Totals                   | 200.75 |