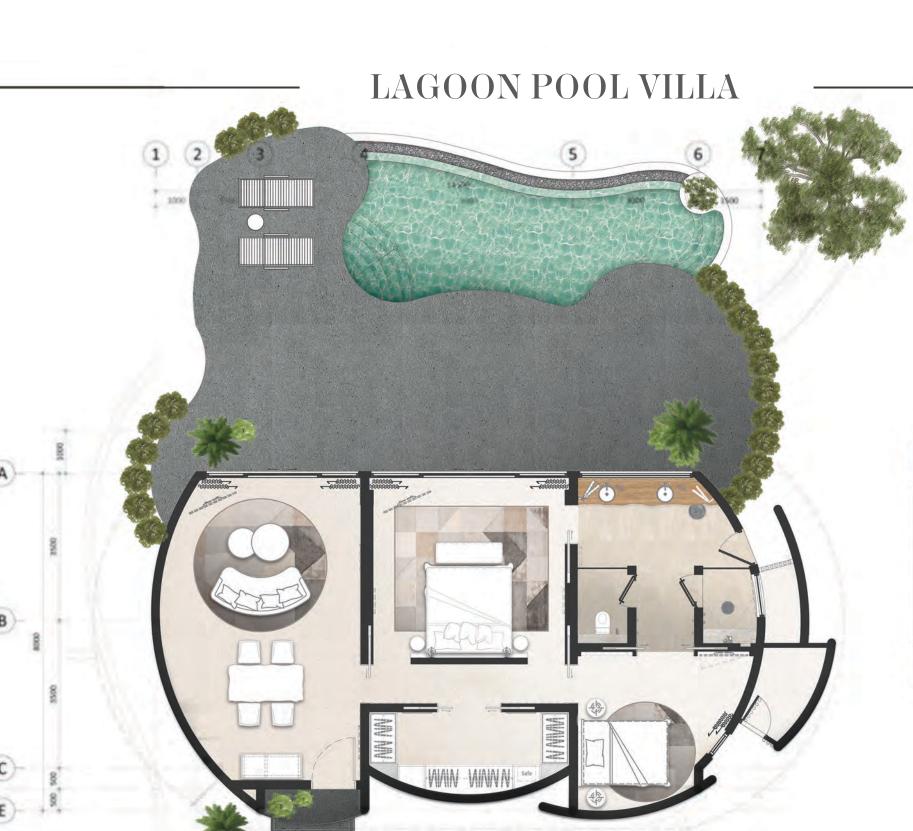

### WELLNESS LAGOON POOL VILLA

| ITEM | SALEABLE AREA (m2)       |        |  |
|------|--------------------------|--------|--|
| 1    | INDOOR                   | 106.00 |  |
| 2    | BALCONY                  | 6.50   |  |
| 3    | DECK                     | 16.50  |  |
| 4    | SWIMMING POOL            | 21.50  |  |
| 5    | OUT DOOR / SEMI OUT DOOR | 7.     |  |
|      | Totals                   | 153.50 |  |