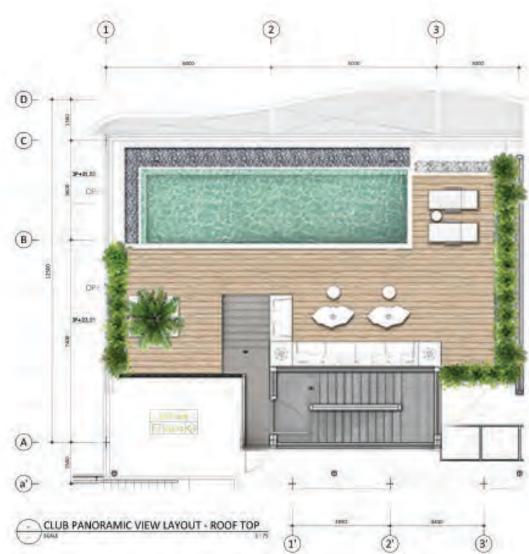

### SEA VIEW POOL PENTHOUSE -

| ITEM |                          |        |
|------|--------------------------|--------|
| 1    | INDOOR                   | 162.40 |
| 2    | BALCONY*                 | 36.40  |
| 3    | DECK                     | 57.60  |
| 4    | SWIMMING POOL            | 28.50  |
| 5    | OUT DOOR / SEMI OUT DOOR | 57.10  |
|      | Totals                   | 342    |

\*Varies follow Building Curve