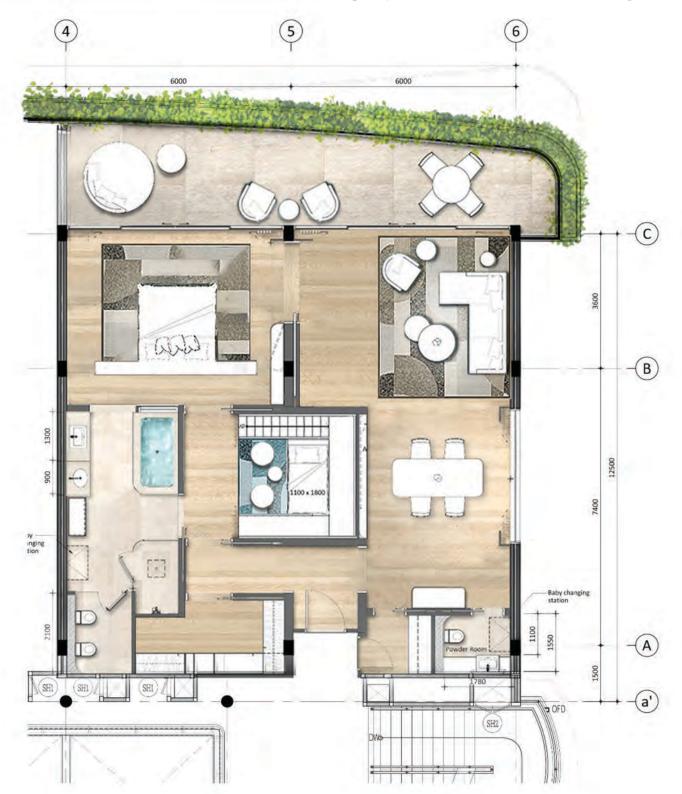

### GRAND FAMILY SEA VIEW SUITE -

| ITEM | SALEABLE AREA (m2)       |        |  |
|------|--------------------------|--------|--|
| 1    | INDOOR                   | 128.50 |  |
| 2    | BALCONY*                 | 31.75  |  |
| 3    | DECK                     | -      |  |
| 4    | SWIMMING POOL            | 537    |  |
| 5    | OUT DOOR / SEMI OUT DOOR | 14     |  |
|      | Totals                   | 160.25 |  |

\*Varies follow Building Curve

goon Villa Series 7 | Furniture Layout Plan – Option 1

| ITEM | SALEABLE AREA (m2)       |        |
|------|--------------------------|--------|
| 1    | INDOOR                   | 106.00 |
| 2    | BALCONY                  | 6.50   |
| 3    | DECK                     | 16.50  |
| 4    | SWIMMING POOL            | 21.50  |
| 5    | OUT DOOR / SEMI OUT DOOR | 184.   |
|      | Totals                   | 153.50 |