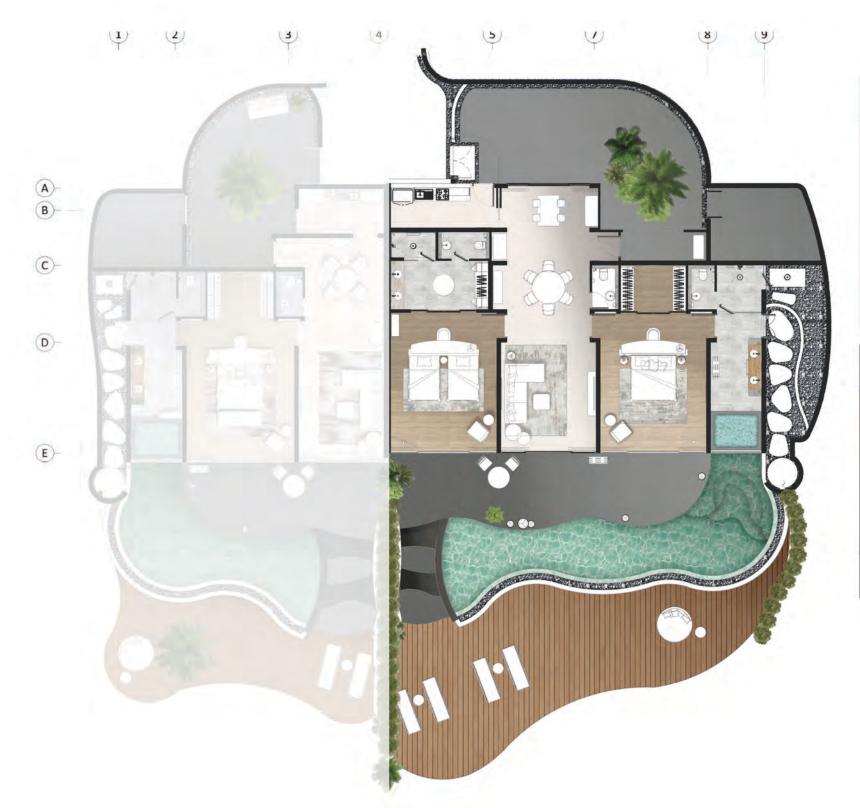

### GRAND FAMILY SEA VIEW SUITE -

| ITEM | SALEABLE AREA (m2)       |        |  |
|------|--------------------------|--------|--|
| 1    | INDOOR                   | 128.50 |  |
| 2    | BALCONY*                 | 31.75  |  |
| 3    | DECK                     | -      |  |
| 4    | SWIMMING POOL            | 537    |  |
| 5    | OUT DOOR / SEMI OUT DOOR | 14     |  |
|      | Totals                   | 160.25 |  |

\*Varies follow Building Curve

goon Villa Series 7 | Furniture Layout Plan – Option 1

| ITEM | SALEABLE AREA (m2)       |        |
|------|--------------------------|--------|
| 1    | INDOOR                   | 106.00 |
| 2    | BALCONY                  | 6.50   |
| 3    | DECK                     | 16.50  |
| 4    | SWIMMING POOL            | 21.50  |
| 5    | OUT DOOR / SEMI OUT DOOR | 184.   |
|      | Totals                   | 153.50 |