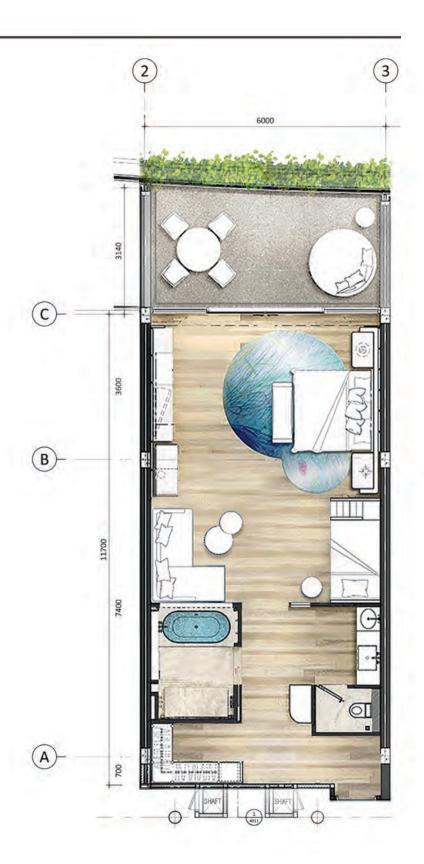

#### FAMILY SEA VIEW SUITE

| ITEM | SALEABLE AREA (m2)       |       |  |
|------|--------------------------|-------|--|
| 1    | INDOOR                   | 66.00 |  |
| 2    | BALCONY*                 | 15.25 |  |
| 3    | DECK                     | "a":  |  |
| 4    | SWIMMING POOL            |       |  |
| 5    | OUT DOOR / SEMI OUT DOOR | 1.5   |  |
|      | Totals                   | 81.25 |  |

\*Varies follow Building Curve