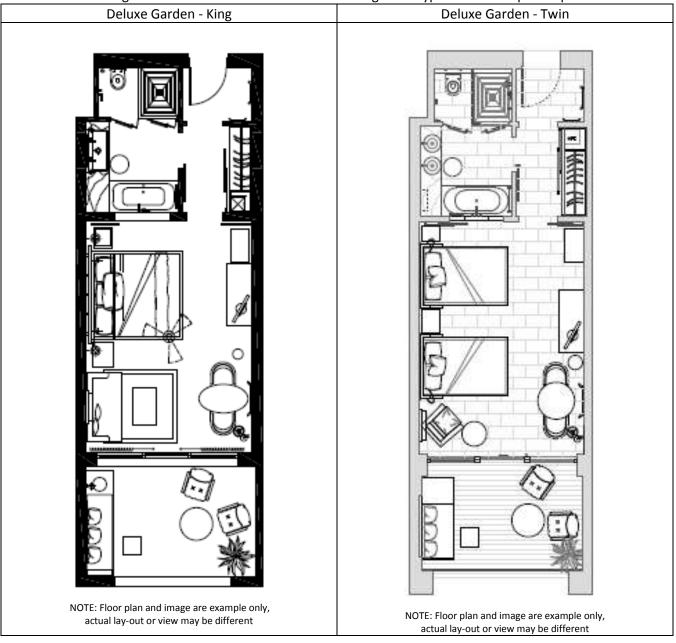

## **Room Descriptions and Floorplans**

1. Deluxe Garden (43m2) garden/resort view

connects to Deluxe Garden and Grand Suite

## sleeps a maximum of 3 adults or 2 adults and 1 child in rollaway bed and 1 baby cot

Deluxe Rooms (43m2) capture a sophisticated marriage of modern style, timeless grace and authentic furnishings. The décor embraces a warm contemporary palette, accented with cream marble and dark wood. Each of our Deluxe Rooms has its own furnished terrace or patio with views over the resorts' landscaped gardens and olive trees. Deluxe rooms are available in a choice of king or twin Luxury Collection Signature beds with various inter-connecting room types available upon request.