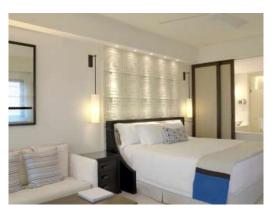

## sleeps a maximum of 3 adults or 2 adults and 1 child in rollaway bed and 1 baby cot

Deluxe Rooms (43m2) capture a sophisticated marriage of modern style, timeless grace and authentic furnishings. The décor embraces a warm contemporary palette, accented with cream marble and dark wood. Each of our Deluxe Rooms has its own furnished terrace or patio with views over the resorts' landscaped gardens and olive trees. Deluxe rooms are available in a choice of king or twin Luxury Collection Signature beds with various inter-connecting room types available upon request.