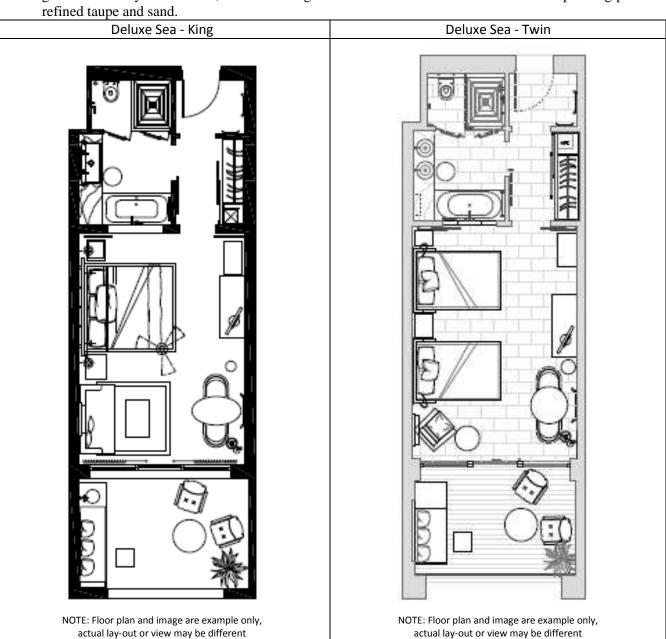

## 2. Deluxe Sea (43m2) garden/resort and sea-view connects to Deluxe Sea and Grand Suite

## sleeps a maximum of 3 adults or 2 adults and 1 child in rollaway bed and 1 baby cot

Our graceful Deluxe Sea, Resort and Sea View rooms (43m2) boast panoramic floor to ceiling glass doors, leading onto private terraces, framing mixed views of the Ionian Sea over either The Dunes Golf Course or The Romanos pool deck. A bower of chic elegance, each room features a sofa and coffee table, a gracious desk by the window, artful detailing in cream marble and dark wood –all in a pleasing palette of refined taupe and sand.