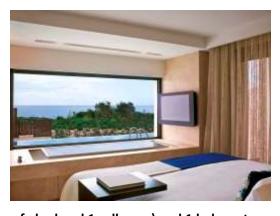

## 6. Grand Suite (82m2) garden/resort view connects to Deluxe Garden and Deluxe Sea

sleeps a maximum of 4 adults or 2 adults and 3 children (in sofa bed and 1 rollaway) and 1 baby cot Spacious, with exceptional decor and furnishings at every turn, the unique design of our Grand Suites (82m2) ensures that guests enjoy the spectacular views over the Olive Groves, Ionian Sea or The Dunes Golf Course from both The Luxury Collection Signature Bed and the Infinity Bath. Our Grand Suites also feature a sizable lounge with contemporary furnishings, hardwood floors and state-of-the-art Home Cinema systems. Not only will you enjoy the lavish bedroom and lounge, the Grand Suites also have extended terraces with an outdoor fireplace – perfect to soak up the atmosphere of Navarino Dunes. The luminous marble bathroom features a two separate vanity counters, separate bathtub, and tropical shower, it has also been thoughtfully designed with fog-resistant magnifying mirrors, pure cotton bathrobes and slippers.

Grand Suite - King Separate bedroom and living room, 1 bathroom, double sofa bed, outdoor fire place

NOTE: Floor plan and image are example only, actual lay-out or view may be different