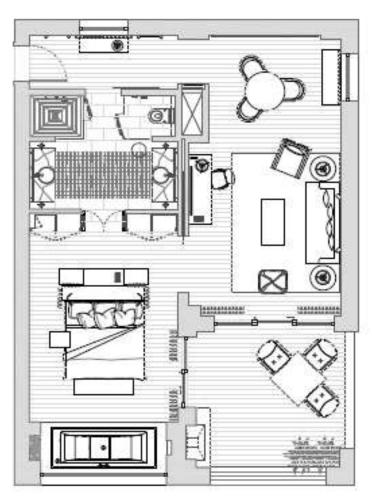

Grand Suite - King Separate bedroom and living room, 1 bathroom, double sofa bed, outdoor fire place

NOTE: Floor plan and image are example only, actual lay-out or view may be different